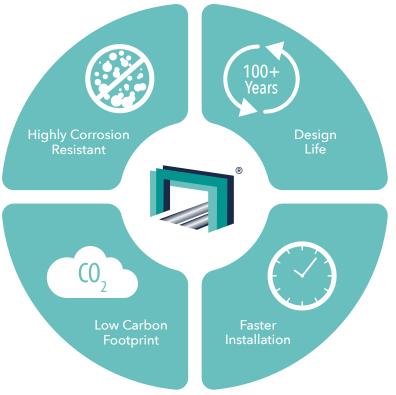

# **ASSET FRP BRIDGE BEAM**





asset FRP Bridge Beams provide strength and stability to bridge structures. Made from a lightweight, durable material, installation times are also reduced along with carbon emissions.

### **SUITABLE APPLICATIONS:**



Access **Bridges** 



Bridge over road



Bridge over rail

## **PRODUCT FEATURES**



**Spans** 







Lightweight



conductive

### **ASSET FRP BRIDGE BEAM BENEFITS**



**APPROVALS & CERTIFICATION** 



### TYPES OF SYSTEM





### **DEDICATED CONTACT**

### **Sean Pattimore**

Product Sales Manager (Concrete)



□ sean.pattimore@assetint.co.uk

**(** +44 (0)7584 981078

www.assetint.co.uk

Product Feature Sheet - FRP Bridge Beam V1.2