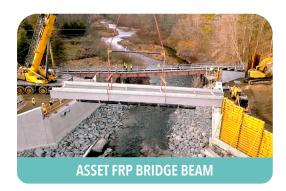

# **ASSET FRP BRIDGE BEAM**

asset FRP Bridge Beams provide strength and stability to bridge structures. Made from a lightweight, durable material, installation times are also reduced along with carbon emissions.