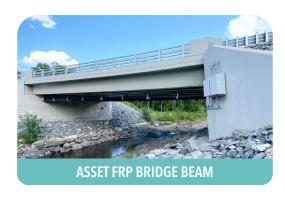

# **ASSET FRP BRIDGE BEAM**

asset FRP Bridge Beams provide strength and stability to bridge structures. Made from a lightweight, durable material, installation times are also reduced along with carbon emissions.