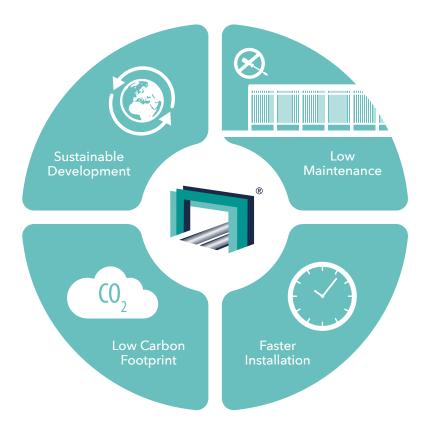

# **ASSET FRP BRIDGES & WALLS**





asset FRP Access Bridges and Bridge Decks are suitable for any access requirements, and are a perfect fit for areas with difficult access. asset FRP King Post Retaining Walls are a lightweight, cost-effective system, providing permanent or temporary retention.

### **SUITABLE APPLICATIONS:**



Access **Bridges** 



Pedestrian **Bridge Decks** 



FRP King Post Walls

### **PRODUCT FEATURES**



Surface



Corrosion resistant



Weather resistant



Hardwearing

### ASSET FRP ACCESS BRIDGE BENEFITS



## **APPROVALS & CERTIFICATION**



### **TYPES OF SYSTEM**





### **DEDICATED CONTACT**

#### **Graham Carson**

Senior Sales Consultant (Rail)



☑ graham.carson@assetint.co.uk **(** +44 (0)7776 712083

mww.assetint.co.uk

Product Feature Sheet - FRP Access Bridge V1.2