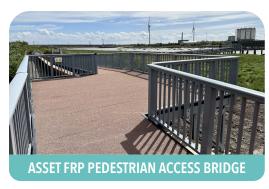

# **ASSET FRP BRIDGES & WALLS**

asset FRP Access Bridges and Bridge Decks are suitable for any access requirements, and are a perfect fit for areas with difficult access. asset FRP King Post Retaining Walls are a lightweight, cost-effective system, providing permanent or temporary retention.

### **SUITABLE APPLICATIONS:**

Access **Bridges** 

Pedestrian **Bridge Decks** 

FRP King Post Walls