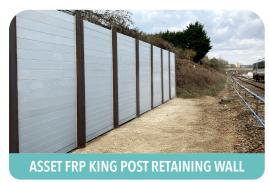

# **ASSET FRP BRIDGES & WALLS**

asset FRP Access Bridges and Bridge Decks are suitable for any access requirements, and are a perfect fit for areas with difficult access. asset FRP King Post Retaining Walls are a lightweight, cost-effective system, providing permanent or temporary retention.

### **SUITABLE APPLICATIONS:**

Access **Bridges** 

Pedestrian **Bridge Decks** 

FRP King Post Walls